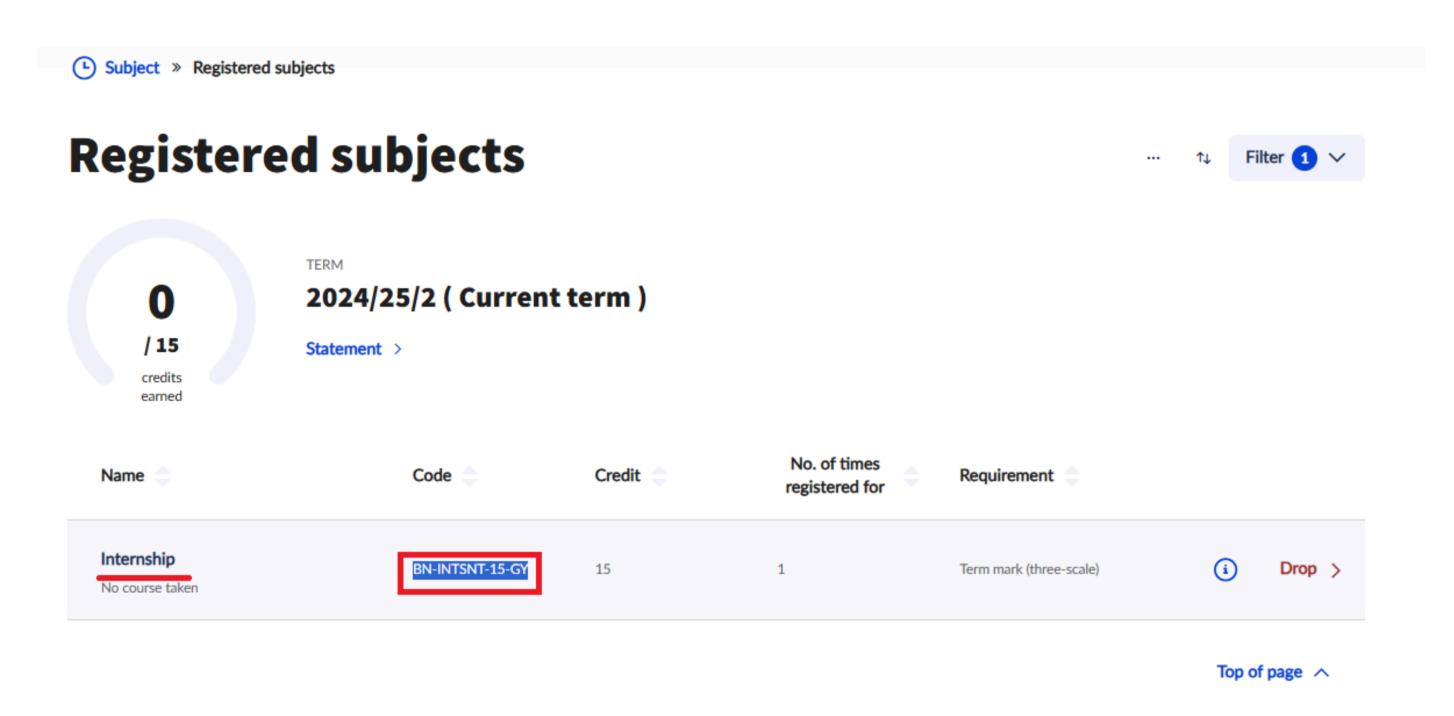

## How to submit the Internal Internship Certificate step-by-step

#### 1.Neptun→ Menu→ Subject → Registered subjects







## 2. Copy the internship code.







## 3.Menu→ Subject → Subject related requests







#### 4. Click on the filter.



## 5. Then copy the object code and "List".







# 6. Click on Internship.







## 7. Select "Certification of internal internship".







#### 8. Request fill → Next









# 9. Fill in the request details and click the "Attachment" button.



# Notification address: Port Vila 12340, Akác körút 42/A. 1/13. Training:

neptunadmin@metropolitan.hu

International Relations

#### Request

E-mail:

| METU unit hosting the internship:               |  |
|-------------------------------------------------|--|
| Place of internship:                            |  |
| Total number of working hours:                  |  |
| Supervisor's name:                              |  |
| Supervisor's e-mail address: