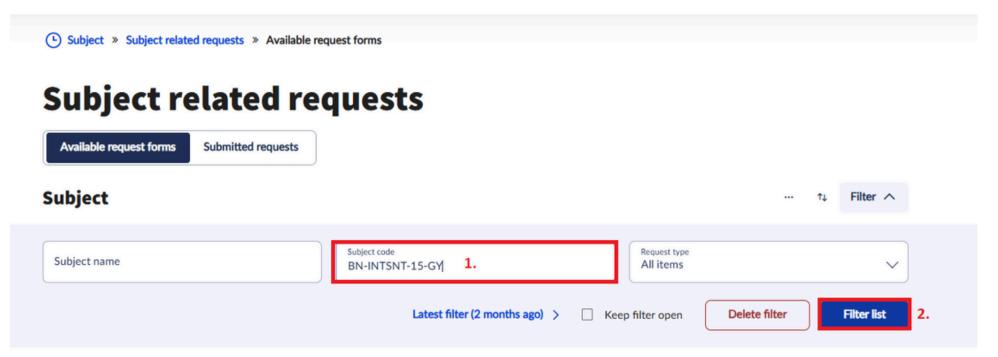

## How to submit the Internal Internship Certificate step-by-step

#### 1.Neptun→ Menu→ Subject → Registered subjects







## 2. Copy the internship code.







## 3.Menu→ Subject → Subject related requests







#### 4. Click on the filter.



## 5. Then copy the object code and "List".







# 6. Click on Internship.







## 7. Select "Certification of internal internship".







#### 8. Request fill → Next









# 9. Fill in the request details and click the "Attachment" button.



# Notification address: Port Vila 12340, Akác körút 42/A. 1/13. Training:

neptunadmin@metropolitan.hu

International Relations

#### Request

E-mail:

| METU unit hosting the internship:               |  |
|-------------------------------------------------|--|
| Place of internship:                            |  |
| Total number of working hours:                  |  |
| Supervisor's name:                              |  |
| Supervisor's e-mail address:                    |  |
| Certification of internal internship Attachment |  |

**Telephone:** 36501234567





## 10. Upload the certi