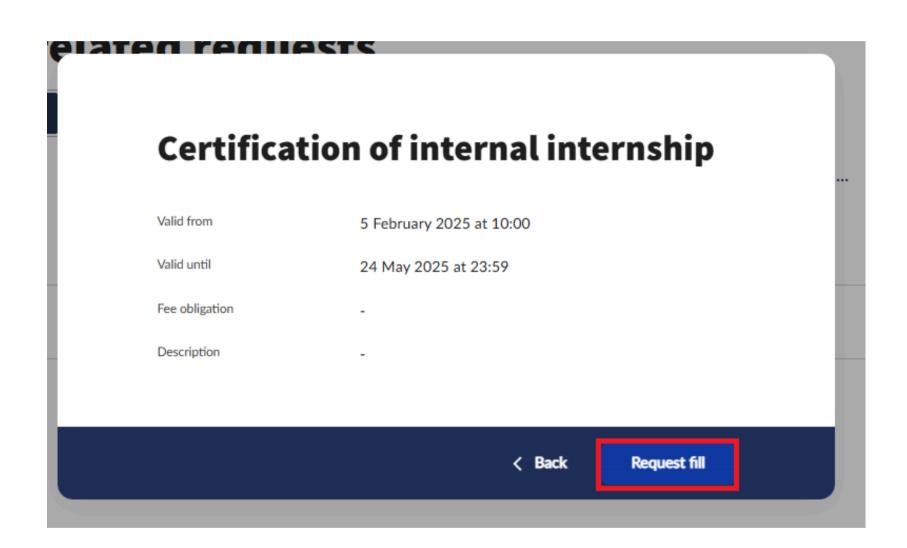

## How to submit the Internal Internship Certificate step-by-step

#### 1.Neptun→ Menu→ Subject → Registered subjects







## 2. Copy the internship code.







## 3.Menu→ Subject → Subject related requests







#### 4. Click on the filter.



## 5. Then copy the object code and "List".







# 6. Click on Internship.







## 7. Select "Certification of internal internship".







#### 8. Request fill → Next









# 9. Fill in the request details and click the "Attachment" button.



# Notification address: Port Vila 12340, Akác körút 42/A. 1/13. Training:

neptunadmin@metropolitan.hu

International Relations

#### Request

E-mail:

| METU unit hosting the internship:               |  |
|-------------------------------------------------|--|
| Place of internship:                            |  |
| Total number of working hours:                  |  |
| Supervisor's name:                              |  |
| Supervisor's e-mail address:                    |  |
| Certification of internal internship Attachment |  |

**Telephone:** 36501234567





## 10. Upload the certificate and then save the process.







## 11. Go to the next page.



## 12. After verifying your details, please click on the