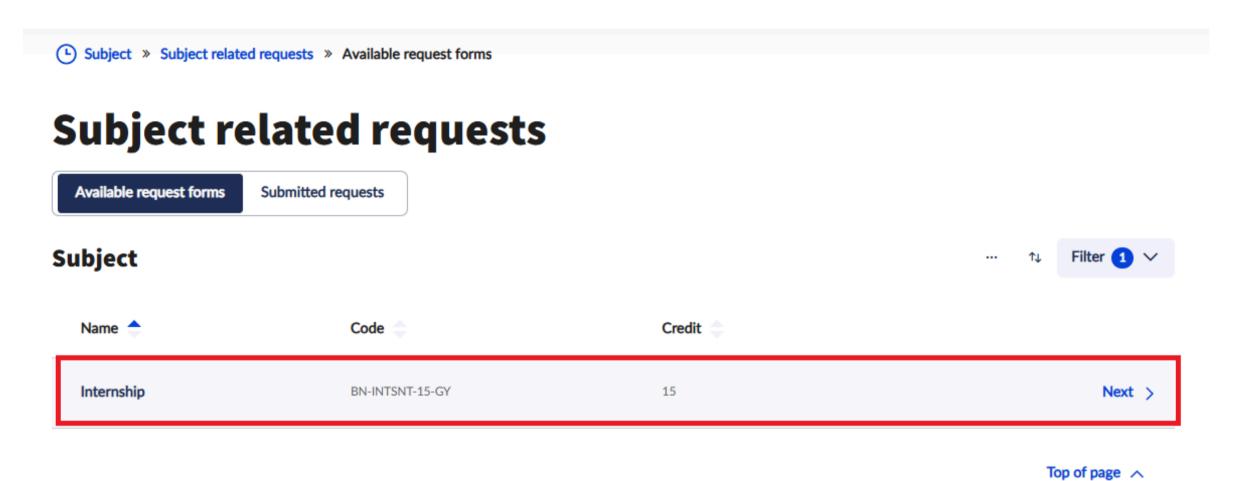

## How to submit the Internal Internship Certificate step-by-step

#### 1.Neptun→ Menu→ Subject → Registered subjects







## 2. Copy the internship code.







## 3.Menu→ Subject → Subject related requests







#### 4. Click on the filter.



## 5. Then copy the object code and "List".







# 6. Click on Internship.







## 7. Select "Certification of internal internship".







#### 8. Request fill → Next









# 9. Fill in the request details and click the "Attachment" button.



# Notification address: Port Vila 12340, Akác körút 42/A. 1/13. Training:

neptunadmin@metropolitan.hu

International Relations

#### Request

E-mail:

| METU unit hosting the internship:               |  |
|-------------------------------------------------|--|
| Place of internship:                            |  |
| Total number of working hours:                  |  |
| Supervisor's name:                              |  |
| Supervisor's e-mail address:                    |  |
| Certification of internal internship Attachment |  |

**Telephone:** 36501234567





## 10. Upload the certificate and then save the process.