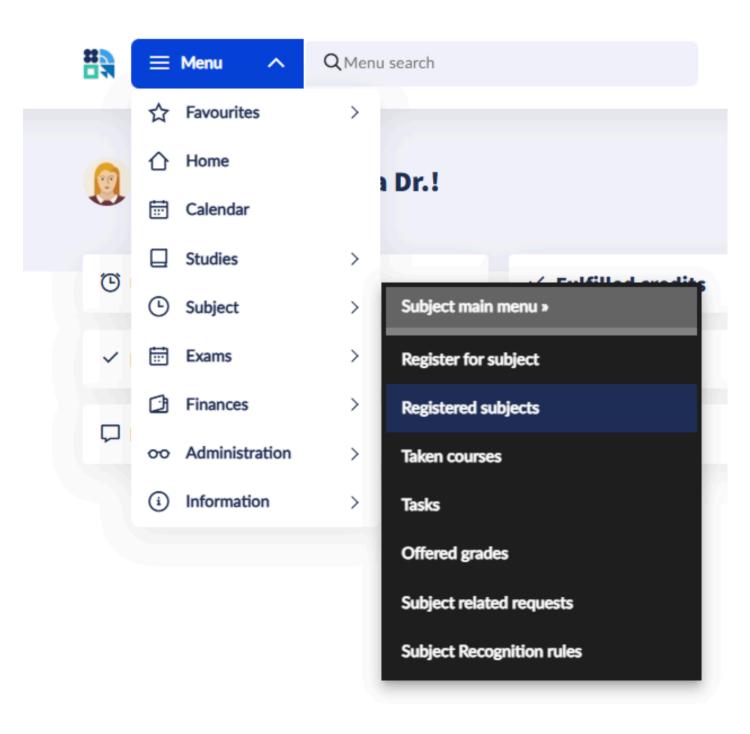

## How to submit the Internal Internship Certificate step-by-step

#### 1.Neptun→ Menu→ Subject → Registered subjects







## 2. Copy the internship code.







## 3.Menu→ Subject → Subject related requests







#### 4. Click on the filter.



## 5. Then copy the object code and "List".







# 6. Click on Internship.







## 7. Select "Certification of internal internship".







#### 8. Request fill → Next









# 9. Fill in the request details and click the "Attachment" button.



# Notification address: Port Vila 12340, Akác körút 42/A. 1/13. Training:

neptunadmin@metropolitan.hu

International Relations

#### Request

E-mail:

| METU unit hosting the internship:               |  |
|-------------------------------------------------|--|
| Place of internship:                            |  |
| Total number of working hours:                  |  |
| Supervisor's name: