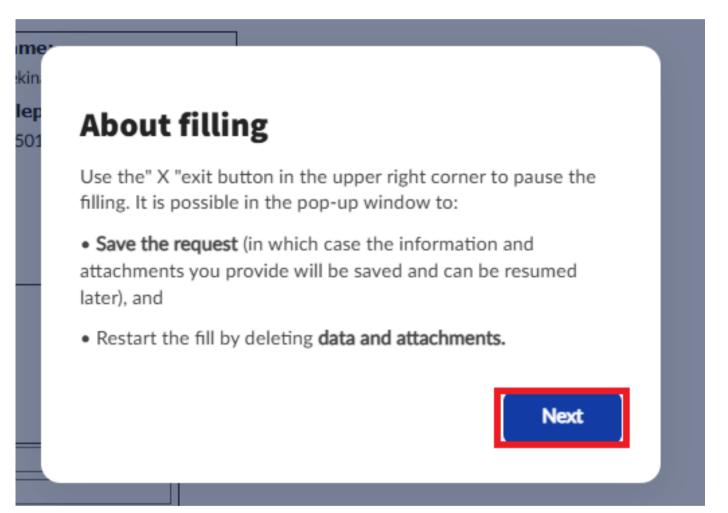

## How to submit the Internal Internship Certificate step-by-step

#### 1.Neptun→ Menu→ Subject → Registered subjects







## 2. Copy the internship code.







## 3.Menu→ Subject → Subject related requests







#### 4. Click on the filter.



## 5. Then copy the object code and "List".







# 6. Click on Internship.







## 7. Select "Certification of internal internship".







#### 8. Request fill → Next









# 9. Fill in the request details and click the "Attachment" button.



# Notification address: Port Vila 12340, Akác körút 42/A. 1/13. Training:

neptunadmin@metropolitan.hu

International Relations

#### Request

E-mail:

| METU unit hosting the internship:               |  |
|-------------------------------------------------|--|
| Place of internship:                            |  |
| Total number of working hours:                  |  |
| Supervisor's name:                              |  |
| Supervisor's e-mail address:                    |  |
| Certification of internal internship Attachment |  |

**Telephone:** 36501234567





## 10. Upload the certificate and then save the process.







## 11. Go to the next page.



## 12. After verifying your details, please click on the S