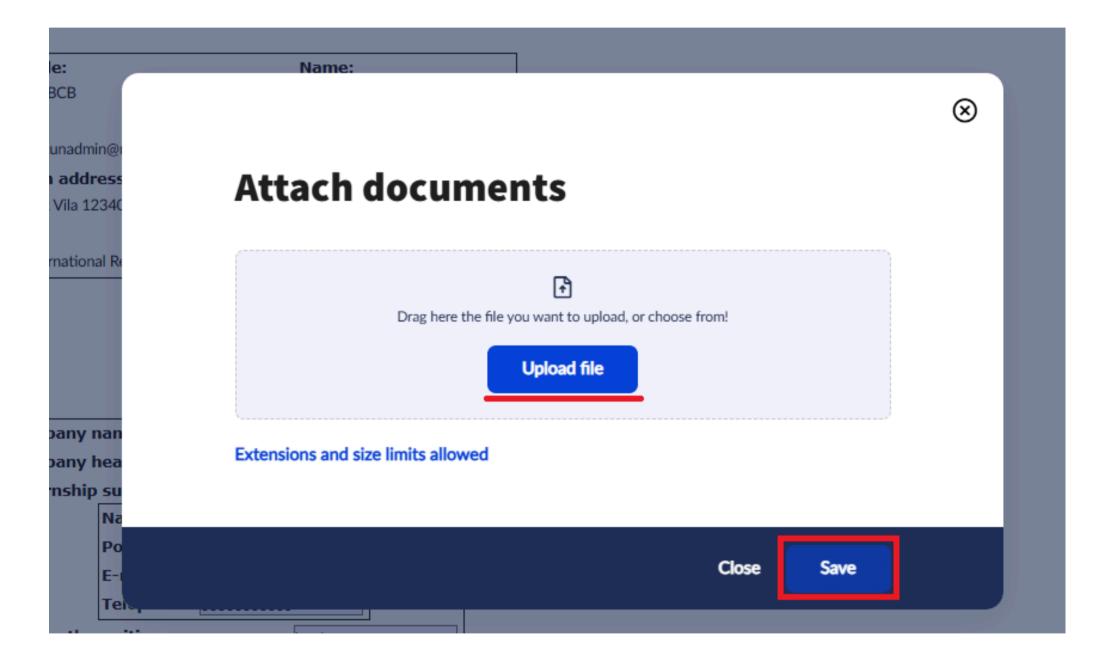

# 9. Fill in the request details and click the "Attachment" button.

## 10. Upload the certificate and then save the process.