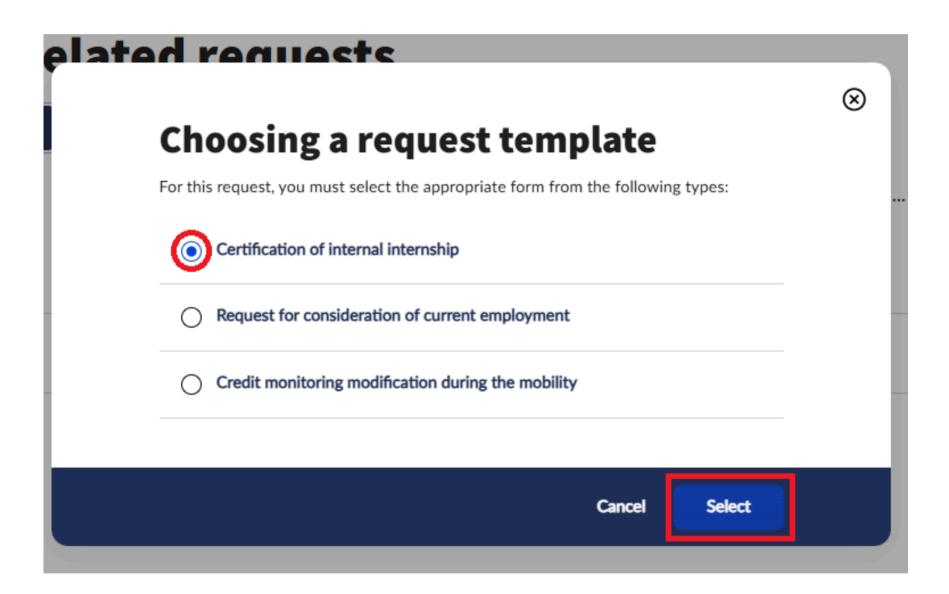

## How to submit the Internal Internship Certificate step-by-step

#### 1.Neptun→ Menu→ Subject → Registered subjects







## 2. Copy the internship code.







## 3.Menu→ Subject → Subject related requests







#### 4. Click on the filter.



## 5. Then copy the object code and "List".







# 6. Click on Internship.







## 7. Select "Certification of internal internship".







#### 8. Request fill → Next









# 9. Fill in the request details and click the "Attachment" button.



# Notification address: Port Vila 12340, Akác körút 42/A. 1/13. Training:

neptunadmin@metropolitan.hu

International Relations

#### Request

E-mail:

| METU unit hosting the internship:               |  |
|-------------------------------------------------|--|
| Place of internship:                            |  |
| Total number of working hours:                  |  |
| Supervisor's name:                              |  |
| Supervisor's e-mail address:                    |  |
| Certification of internal internship Attachment |  |

**Telephone:** 36501234567





## 10. Upload the certificate and then save the process.







## 11. Go to the next page.



## 12. After verifyin