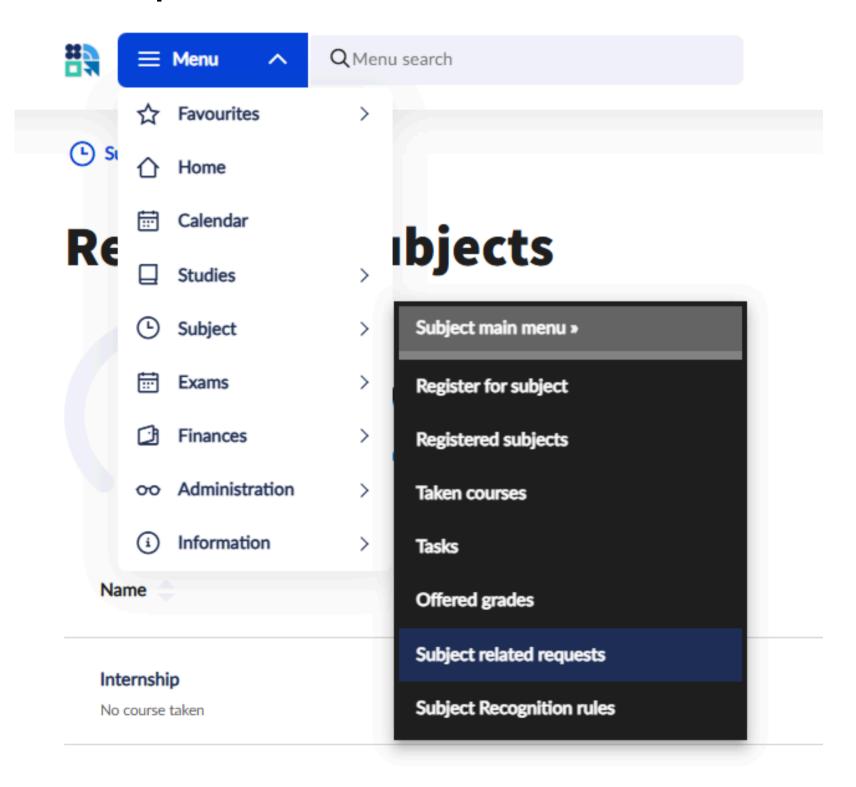

## How to submit the Internal Internship Certificate step-by-step

#### 1.Neptun→ Menu→ Subject → Registered subjects







## 2. Copy the internship code.







## 3.Menu→ Subject → Subject related requests







#### 4. Click on the filter.



## 5. Then copy the object code and "List".







# 6. Click on Internship.







## 7. Select "Certification of internal internship".







#### 8. Request fill → Next









# 9. Fill in the request details and click the "Attachment" button.



# Notification address: Port Vila 12340, Akác körút 42/A. 1/13. Training:

neptunadmin@metropolitan.hu

International Relations

#### Request

E-mail:

| METU unit hosting the internship:               |  |
|-------------------------------------------------|--|
| Place of internship:                            |  |
| Total number of working hours:                  |  |
| Supervisor's name:                              |  |
| Supervisor's e-mail address:                    |  |
| Certification of internal