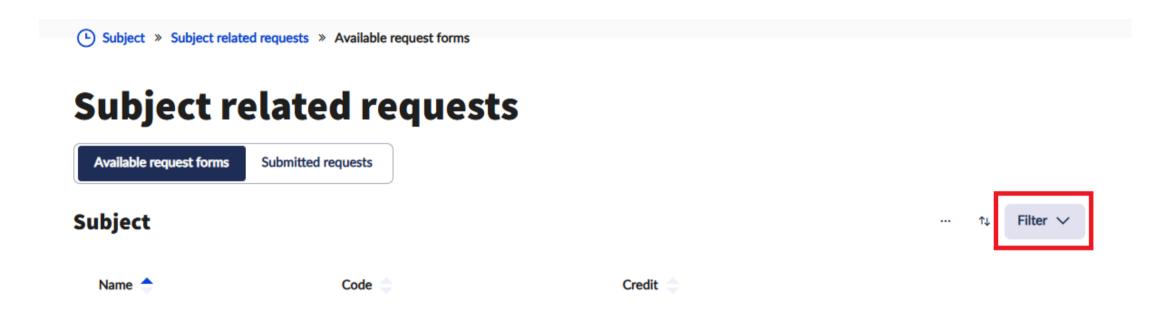

## How to submit the Internal Internship Certificate step-by-step

#### 1.Neptun→ Menu→ Subject → Registered subjects







## 2. Copy the internship code.







## 3.Menu→ Subject → Subject related requests







#### 4. Click on the filter.



## 5. Then copy the object code and "List".







# 6. Click on Internship.







## 7. Select "Certification of internal internship".







#### 8. Request fill → Next









# 9. Fill in the request details and click the "Attachment" button.



# Notification address: Port Vila 12340, Akác körút 42/A. 1/13. Training:

neptunadmin@metropolitan.hu

International Relations

#### Request

E-mail:

| METU unit hosting the internship:               |  |
|-------------------------------------------------|--|
| Place of internship:                            |  |
| Total number of working hours:                  |  |
| Supervisor's name:                              |  |
| Supervisor's e-mail address:                    |  |
| Certification of internal internship Attachment |  |

**Teleph